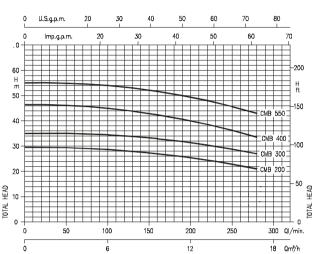

### DOS POWER TRANSFER PUMP

| Item | Model               | KW  | HP  | Flow (m³/hr) | Head (m) | Pipe (Inch) | ขนาดถังเก็บน้ำ | จำนวนชั้น |
|------|---------------------|-----|-----|--------------|----------|-------------|----------------|-----------|
| 1    | DTP-D CMB2.00T,380V | 1.5 | 2   | 15           | 28-21    | 2"x2-1/2"   | 10-15 คิว      | 3         |
| 2    | DTP-D CMB3.00T,380V | 2.2 | 3   | 15           | 34-27    | 2"x2-1/2"   | 10-15 คิว      | 3-5       |
| 3    | DTP-D CMB4.00T,380V | 3.0 | 4   | 15           | 45-33    | 2"x2-1/2"   | 10-15 คิว      | 4-6       |
| 4    | DTP-D CMB5.50T,380V | 4   | 5.5 | 15           | 54-43    | 2"x2-1/2"   | 10-15 คิว      | 5-7       |