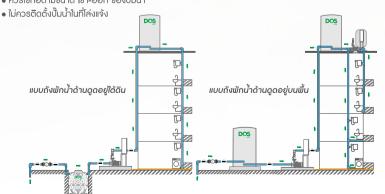

#### แผนผังรูปแบบการติดตั้งปั๊มส่งน้ำอัตโนมัติ

- ควรใช้กับน้ำสะอาด
- ควรติดตั้งใกล้บ่อพักน้ำมากที่สุด
- ควรเดินท่อด้านดูด ให้สั้น ไม่รั่วซึมและข้องอน้อยที่สุด
- ควรใช้ท่อตามขนาด เข้า-ออก ของปั๊มน้ำ